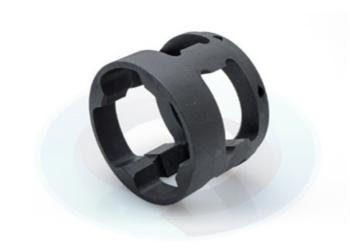

## Manufactured Components

We have developed an integrated business model to offer a reliable one stop manufacturing solution to cover all aspect related to manufacture and delivery turnkey products with uncompromised quality.

Tubing hanger body
Ø 6" [152.4 mm]
L 1.25" [31.75 mm]

Special Processes: Magnetic Particle Inspection