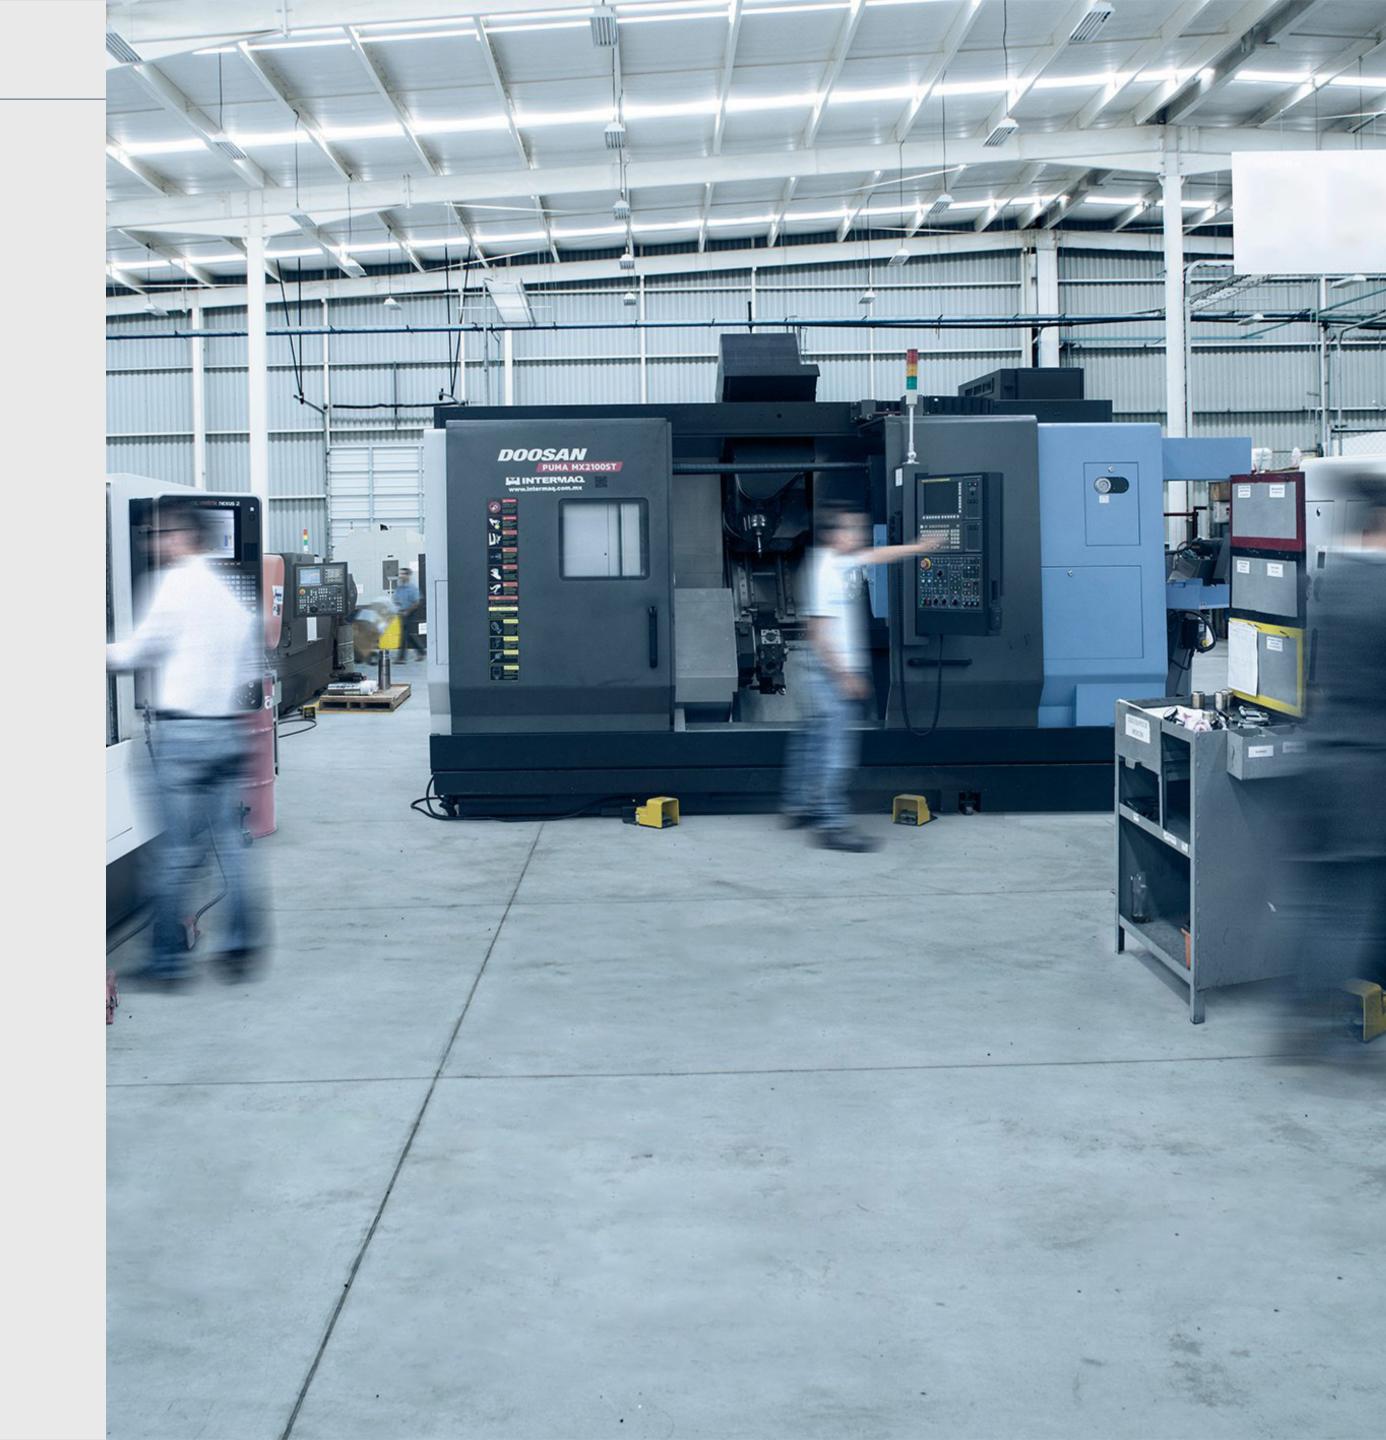

## Our expertise

Rymsa is a CNC precision machining company with a strong expertise manufacturing mill-turn parts.

#### 3, 4 & 5 Axis CNC mill-turn parts

• **Dimensions:** diameter 2 - 10", length 0.5" - 50"

• Max tolerance: 0.001"

• Max roughness: 16 microinches

• **Annual volumes:** 1,200 – 6,000

• Materials: carbon steels, carbon alloys, stainless steel, nonferrous, castings, forging and composites