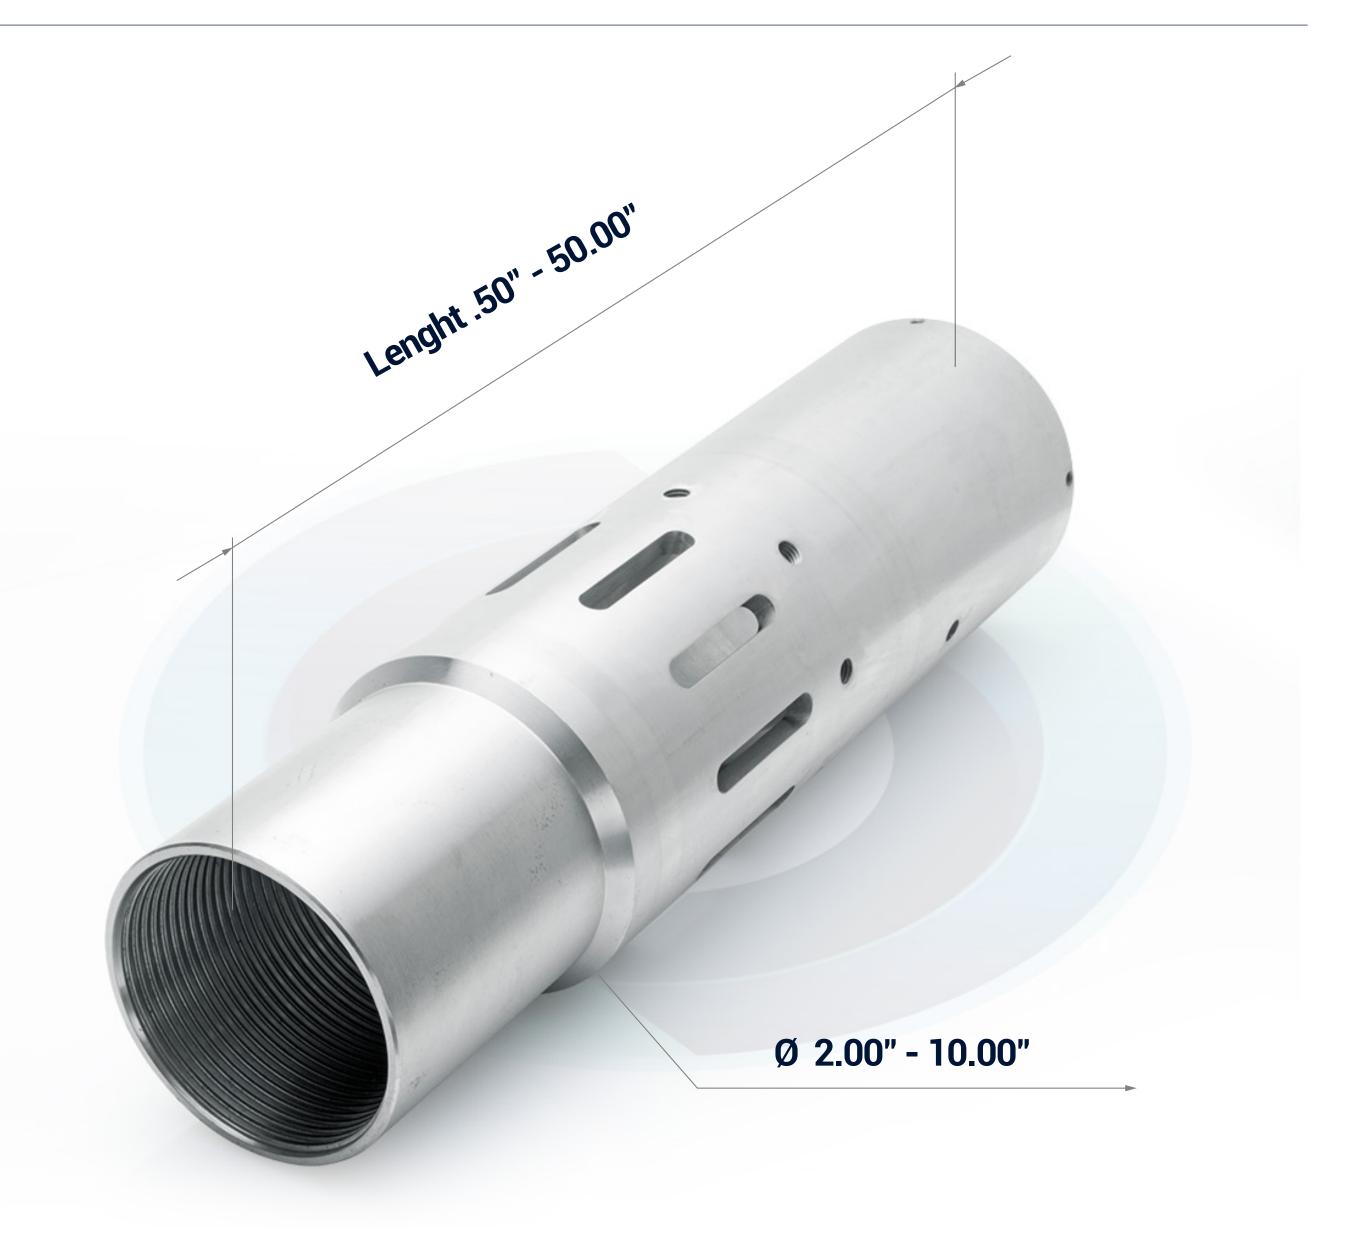

#### 3, 4 & 5 Axis CNC mill-turn parts

• **Dimensions:** diameter 2 - 10", length 0.5" - 50"

• Max tolerance: 0.001"

• Max roughness: 16 microinches

• **Annual volumes:** 1,200 – 6,000

• Materials: carbon steels, carbon alloys, stainless steel, nonferrous, castings, forging and composites