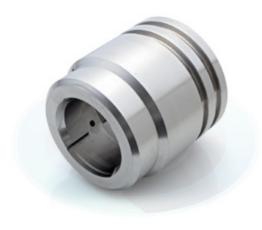

## Manufactured Components

We have developed an integrated business model to offer a reliable one stop manufacturing solution to cover all aspect related to manufacture and delivery turnkey products with uncompromised quality.

Material: 4140 75K PSI
Ø 6" [152.4 mm]
L 7" [177.8 mm]
Special Processes: Molybdenum disulfide

Parent Bowl
Ø 6" [152.4 mm]
L 1.25" [31.75 mm]

Special Processes: Magnetic Particle Inspection

Ø 6" [152.4 mm] L 1.25" [31.75 mm]