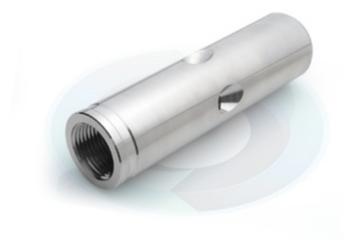

## Manufactured Components

We have developed an integrated business model to offer a reliable one stop manufacturing solution to cover all aspect related to manufacture and delivery turnkey products with uncompromised quality.

Material: 4140 75K PSI
Ø 6" [152.4 mm]
L 7" [177.8 mm]
Special Processes: Molybdenum disulfide

Parent Bowl
Ø 6" [152.4 mm]
L 1.25" [31.75 mm]

Special Processes: Magnetic Particle Inspection

Ø 6" [152.4 mm] L 1.25" [31.75 mm]