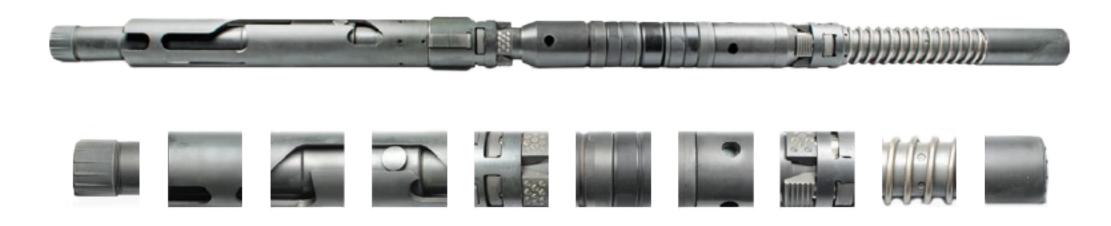

## Our expertise

Rymsa is a CNC precision machining company with a strong expertise manufacturing mill-turn parts.

#### 3, 4 & 5 Axis CNC mill-turn parts

• **Dimensions:** diameter 2 - 10", length 0.5" - 50"

• Max tolerance: 0.001"

• Max roughness: 16 microinches

• **Annual volumes:** 1,200 – 6,000

• Materials: carbon steels, carbon alloys, stainless steel, nonferrous, castings, forging and composites