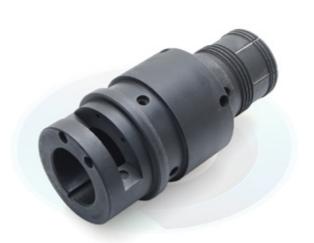

## Manufactured Components

We have developed an integrated business model to offer a reliable one stop manufacturing solution to cover all aspect related to manufacture and delivery turnkey products with uncompromised quality.

**Total assembly:** machined parts, procurement of complement items, inspection and functional testing to deliver a full assembly product.

Material: Ductile Cast Iron Ø 4" [101.6 mm] L 5" [127 mm]

**Special Processes:** Zinc Phosphate coating