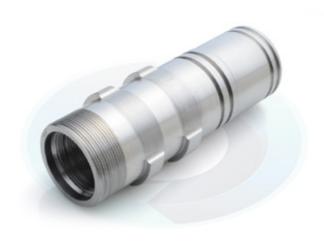

## Manufactured Components

We have developed an integrated business model to offer a reliable one stop manufacturing solution to cover all aspect related to manufacture and delivery turnkey products with uncompromised quality.

Tubing hanger body
Ø 6" [152.4 mm]
L 1.25" [31.75 mm]

Special Processes: Magnetic Particle Inspection